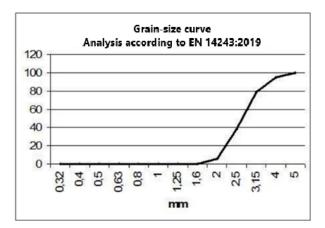

### DAT PRODUCT TECHNICIANS

| FEATURE             | VALUES                   |
|---------------------|--------------------------|
| Density             | 1,6 g/cm <sup>3</sup>    |
| Polymer content     | > 28 ± 2%                |
| Hardness (SHORE A)  | 60 ± 5                   |
| Tensile strength    | > 6MPa                   |
| Elongation at break | > 700%                   |
| Apparent density    | 0,570 kg/dm <sup>3</sup> |
| Grain size          | 1-3,5 mm                 |